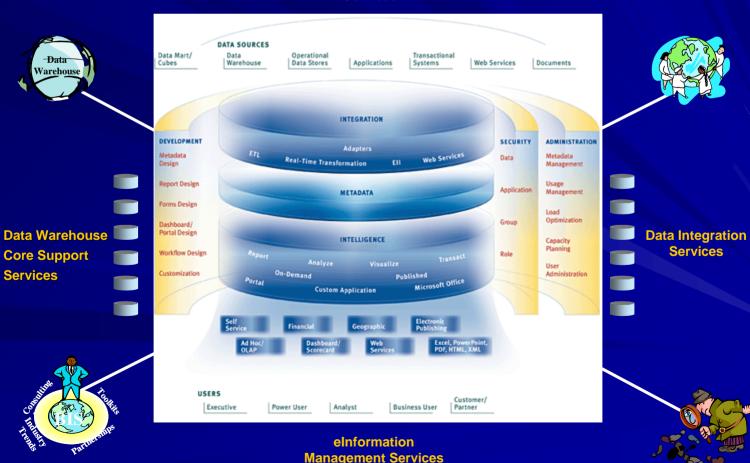

#### **Data Integration Services**

- Enterprise Information Integration (EII)
  - Data Extract Analyze Load Strategy (DEALS)
- Enterprise Information Transitioning (eIT)
  - ERP
  - Mergers & Acquisitions
  - Legacy Migrations
  - Data Centralization/Decentralization
- Enterprise Data Quality Risk Mngt (eDQRM)

#### eInformation Management Services

- eInformation Architecture
- Database Engineering
- ▶ eDQRM
- Meta Data Management
- Enterprise Data Security (eDS)
- Database Administration

#### **Data Warehouse Support Services**

- Integrated Knowledge Enterprise Methodology
- ➤ DW Assimilation Toolkit Process, Tools, Templates
- Training